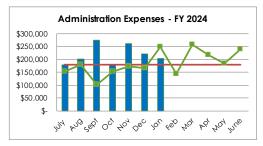

#### Monthly Comparison of Revenues and Expenses

This report illustrates the monthly revenues and expenses. An explanation is included under each graph if there is a sizeable variance. The straight line in each graph represents the fiscal year 2024 budget on a straight-lined basis and the line graph represents the prior fiscal year for comparison.