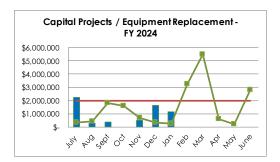

#### Monthly Comparison of Revenues and Expenses

This report illustrates the monthly revenues and expenses. An explanation is included under each graph if there is a sizeable variance. The straight line in each graph represents the fiscal year 2024 budget on a straight-lined basis and the line graph represents the prior fiscal year for comparison.