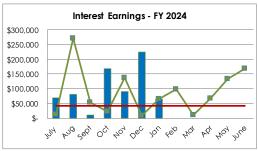

#### Monthly Comparison of Revenues and Expenses

This report illustrates the monthly revenues and expenses. An explanation is included under each graph if there is a sizeable variance. The straight line in each graph represents the fiscal year 2024 budget on a straight-lined basis and the line graph represents the prior fiscal year for comparison.