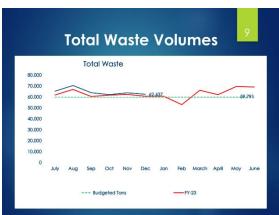

Mr. Bagley reviewed municipal and commercial waste volumes for the reporting period, as well as total waste volumes and tons diverted, noting that municipal waste volumes are where they should be, and commercial tons are higher than budgeted. He also pointed out that the Board should expect diversions to continue to increase as July 1, 2024 draws closer due to the unavoidable challenges of continued operations.

#### **Waste Stream Report**

This report has been developed to provide the status of tonnages received as compared to the amounts budgeted. For the month ending January 31, 2024, municipal waste tonnages reflect an increase of 2.7% or approximately 1,007 tons as compared to January 31, 2023.