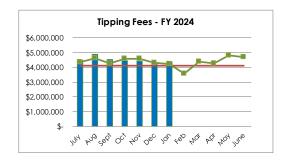

#### Monthly Comparison of Revenues and Expenses

This report illustrates the monthly revenues and expenses. An explanation is included under each graph if there is a sizeable variance. The straight line in each graph represents the fiscal year 2024 budget on a straight-lined basis and the line graph represents the prior fiscal year for comparison.