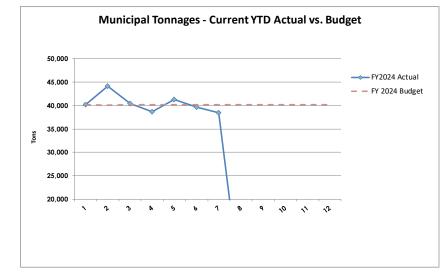

#### **Waste Stream Report**

This report has been developed to provide the status of tonnages received as compared to the amounts budgeted. For the month ending January 31, 2024, municipal waste tonnages reflect an increase of 2.7% or approximately 1,007 tons as compared to January 31, 2023.