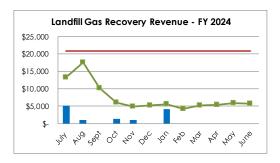

#### Monthly Comparison of Revenues and Expenses

This report illustrates the monthly revenues and expenses. An explanation is included under each graph if there is a sizeable variance. The straight line in each graph represents the fiscal year 2024 budget on a straight-lined basis and the line graph represents the prior fiscal year for comparison.