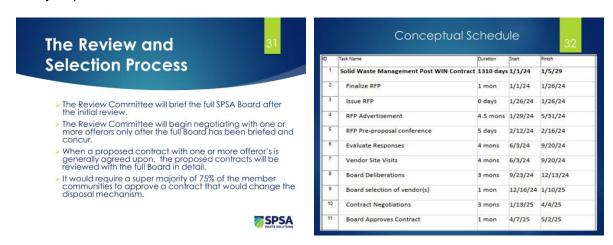

Evaluation criteria are to be weighted equally to reflect the desire for a reliable solution with an experienced vendor that has both a high diversion rate and a solid economic proposal. The review and selection process will be managed by the RFP Review / Negotiating Committee, made up of the Executive Director, the Director of Operations, SPSA Board Members, and Mr. Gardner of SCS Engineers. The Committee will also receive procurement insight from Ms. Angie Hutchins and legal assistance from Mr. Brad Nowak. Chairman Baugh appointed Mr. Tom Leahy and Mr. Richard Broad to serve on the Committee and they accepted.

Mr. Bagley made clear that this process will involve the full Board and that they will be briefed by the Committee, as well as bring any proposed contracts back for review and explanation in full detail. Mr. Bagley also reminded the Board that any change in the disposal mechanism would require a 75% supermajority vote from the Board. He reviewed the conceptual schedule and informed the Board that Mr. Kevin Cosgrove of Willcox & Savage was completing final reviews of the RFP from a procurement standpoint and then it would be ready to publish.