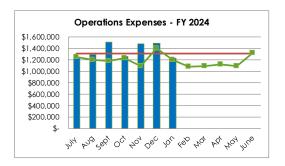

#### Monthly Comparison of Revenues and Expenses

This report illustrates the monthly revenues and expenses. An explanation is included under each graph if there is a sizeable variance. The straight line in each graph represents the fiscal year 2024 budget on a straight-lined basis and the line graph represents the prior fiscal year for comparison.