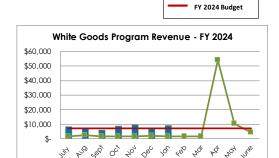

#### Monthly Comparison of Revenues and Expenses

This report illustrates the monthly revenues and expenses. An explanation is included under each graph if there is a sizeable variance. The straight line in each graph represents the fiscal year 2024 budget on a straight-lined basis and the line graph represents the prior fiscal year for comparison.