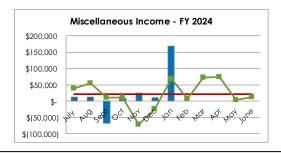

#### Monthly Comparison of Revenues and Expenses

This report illustrates the monthly revenues and expenses. An explanation is included under each graph if there is a sizeable variance. The straight line in each graph represents the fiscal year 2024 budget on a straight-lined basis and the line graph represents the prior fiscal year for comparison.