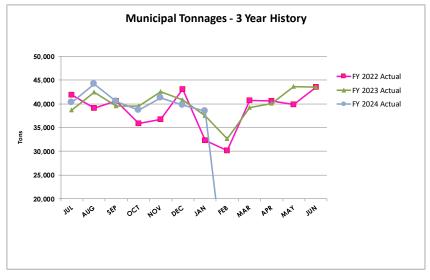

#### **Waste Stream Report**

This report has been developed to provide the status of tonnages received as compared to the amounts budgeted. For the month ending January 31, 2024, municipal waste tonnages reflect an increase of 2.7% or approximately 1,007 tons as compared to January 31, 2023.