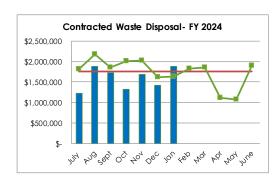

#### Monthly Comparison of Revenues and Expenses

This report illustrates the monthly revenues and expenses. An explanation is included under each graph if there is a sizeable variance. The straight line in each graph represents the fiscal year 2024 budget on a straight-lined basis and the line graph represents the prior fiscal year for comparison.