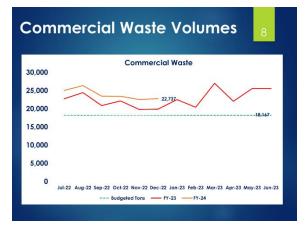

Mr. Bagley reviewed municipal and commercial waste volumes for the reporting period, as well as total waste volumes and tons diverted, noting that municipal waste volumes are where they should be, and commercial tons are higher than budgeted. He also pointed out that the Board should expect diversions to continue to increase as July 1, 2024 draws closer due to the unavoidable challenges of continued operations.

#### **Waste Stream Report**

This report has been developed to provide the status of tonnages received as compared to the amounts budgeted. For the month ending January 31, 2024, municipal waste tonnages reflect an increase of 2.7% or approximately 1,007 tons as compared to January 31, 2023.