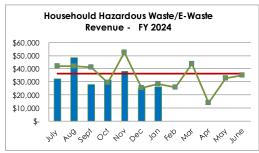

#### Monthly Comparison of Revenues and Expenses

This report illustrates the monthly revenues and expenses. An explanation is included under each graph if there is a sizeable variance. The straight line in each graph represents the fiscal year 2024 budget on a straight-lined basis and the line graph represents the prior fiscal year for comparison.