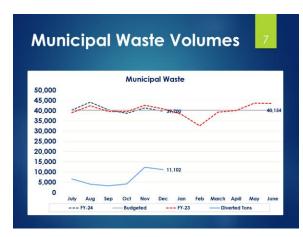

Mr. Bagley reviewed municipal and commercial waste volumes for the reporting period, as well as total waste volumes and tons diverted, noting that municipal waste volumes are where they should be, and commercial tons are higher than budgeted. He also pointed out that the Board should expect diversions to continue to increase as July 1, 2024 draws closer due to the unavoidable challenges of continued operations.

#### **Waste Stream Report**

This report has been developed to provide the status of tonnages received as compared to the amounts budgeted. For the month ending January 31, 2024, municipal waste tonnages reflect an increase of 2.7% or approximately 1,007 tons as compared to January 31, 2023.