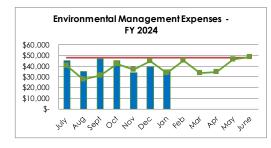

#### Monthly Comparison of Revenues and Expenses

This report illustrates the monthly revenues and expenses. An explanation is included under each graph if there is a sizeable variance. The straight line in each graph represents the fiscal year 2024 budget on a straight-lined basis and the line graph represents the prior fiscal year for comparison.