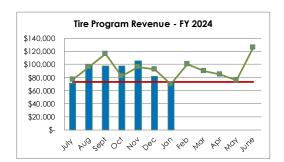

#### Monthly Comparison of Revenues and Expenses

This report illustrates the monthly revenues and expenses. An explanation is included under each graph if there is a sizeable variance. The straight line in each graph represents the fiscal year 2024 budget on a straight-lined basis and the line graph represents the prior fiscal year for comparison.